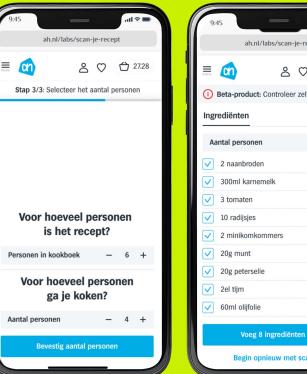

## scan your recipe

#### Scan je ingrediënten

Maak een foto van de ingrediënten uit een kookboek of recept om ze aan je mandje toe te voegen.

Feedback

Scan je ingrediënten

Meer informatie