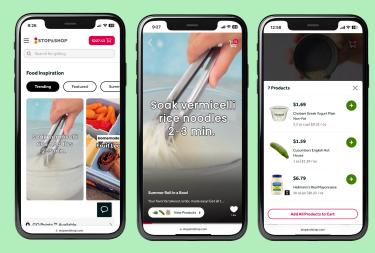

| Over        | e     |
| De beste<br>invriestips                                         | Wat is THT?               | Wat is TGT? | Minde |
| Mijn bewaar                                                     |                           | itgebreid   |       |
| Mijn bewaar<br>Zoek je product<br>bewaaradvies.<br>Gekoeld (12) | en ontvang u              |             |       |
| Zoek je product<br>bewaaradvies.                                | en ontvang u              |             |       |
| Zoek je product<br>bewaaradvies.<br>Gekoeld (12)<br>Appel       | en ontvang u<br>Ongekoek  | Kaas        |       |
| Zoek je product<br>bewaaradvies.<br>Gekoeld (12)                | en ontvang u<br>Ongekoele | 1 (6)       | 9     |



#### short-form video designs



### mobile