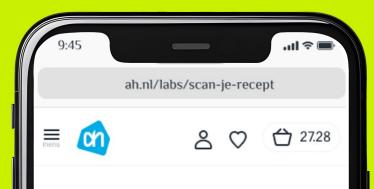

## scan your recipe

#### Scan je ingrediënten

Maak een foto van de ingrediënten uit een kookboek of recept om ze aan je mandje toe te voegen.

Feedback

Scan je ingrediënten

Meer informatie