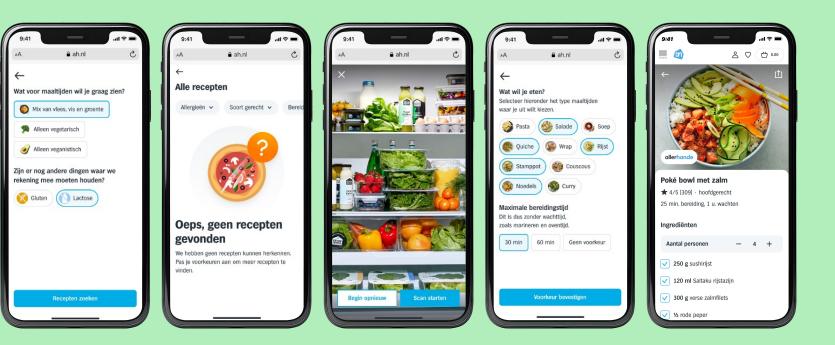

## scan your recipe

#### Scan je ingrediënten

Maak een foto van de ingrediënten uit een kookboek of recept om ze aan je mandje toe te voegen.

Feedback

Scan je ingrediënten

Meer informatie

#### Welkom bij Scan je koelkast

Maak een foto van je koelkast en vind lekkere recepten met de ingredienten die je nog in huis hebt.