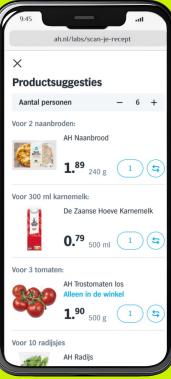

## scan your recipe

#### Scan je ingrediënten

Maak een foto van de ingrediënten uit een kookboek of recept om ze aan je mandje toe te voegen.

Feedback

Scan je ingrediënten

Meer informatie