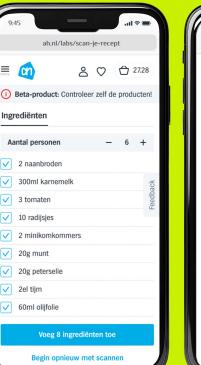

## scan your recipe

#### Scan je ingrediënten

Maak een foto van de ingrediënten uit een kookboek of recept om ze aan je mandje toe te voegen.

Feedback

Scan je ingrediënten

Meer informatie