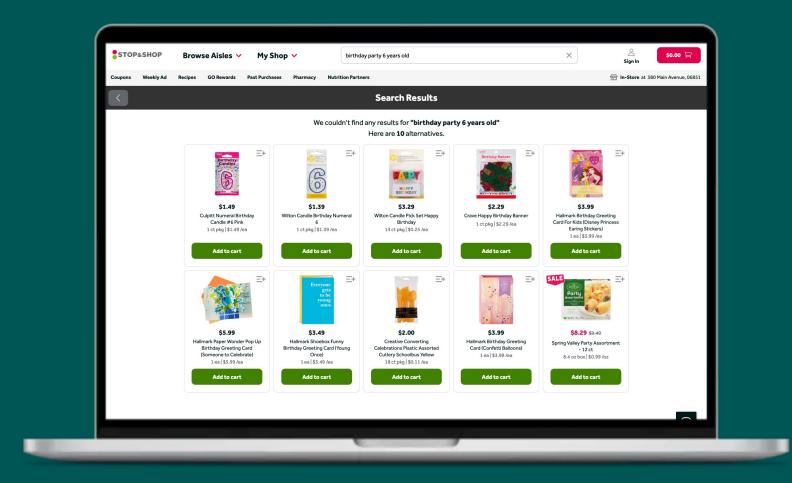

# **9097 accuracy in forecasts**

- Accuracy in more accurate slot availability and customer experience, as well as operational efficiency gains
- First year potential savings of 5% for this phase
- Leading to next phase of expansion