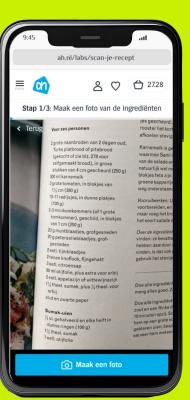

## scan your recipe

#### Scan je ingrediënten

Maak een foto van de ingrediënten uit een kookboek of recept om ze aan je mandje toe te voegen.

Feedback

Scan je ingrediënten

Meer informatie