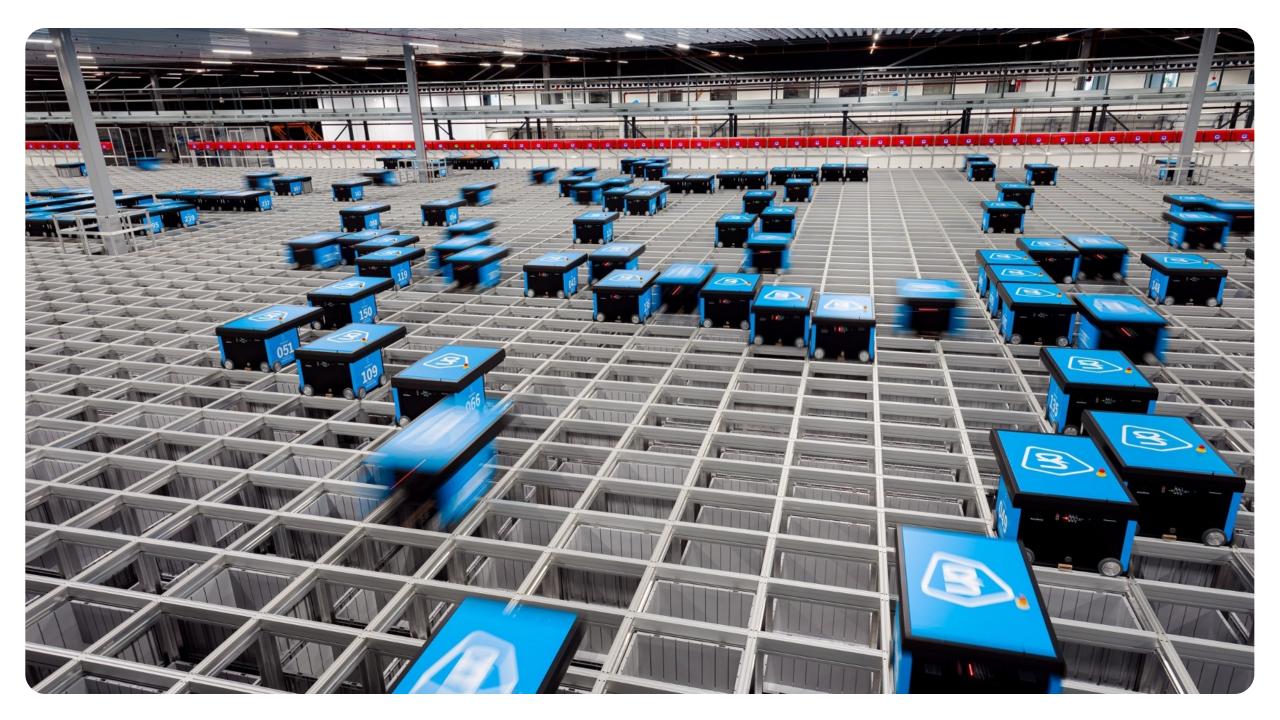

# **9097 accuracy in forecasts**

- Accuracy in more accurate slot availability and customer experience, as well as operational efficiency gains
- First year potential savings of 5% for this phase
- Leading to next phase of expansion