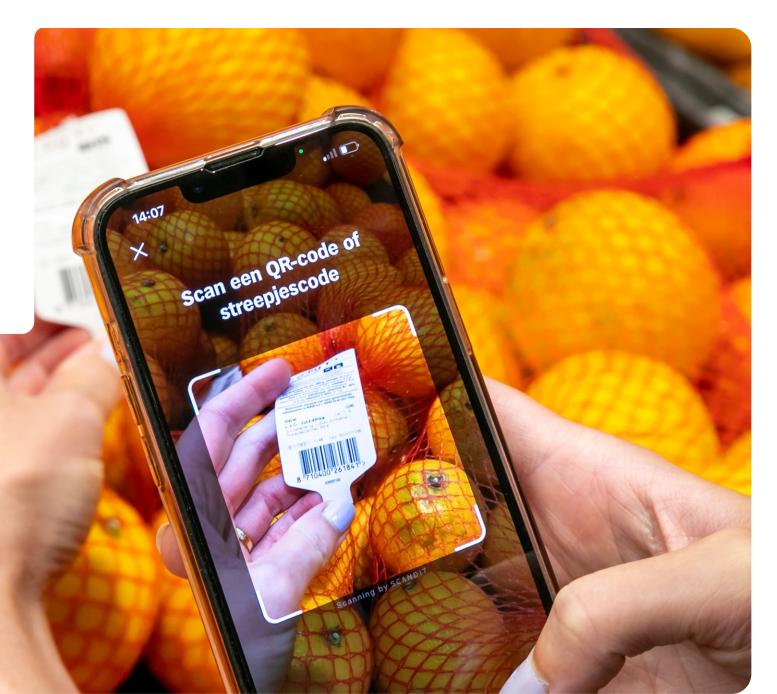

## scan your recipe

#### Scan je ingrediënten

Maak een foto van de ingrediënten uit een kookboek of recept om ze aan je mandje toe te voegen.

Feedback

Scan je ingrediënten

Meer informatie