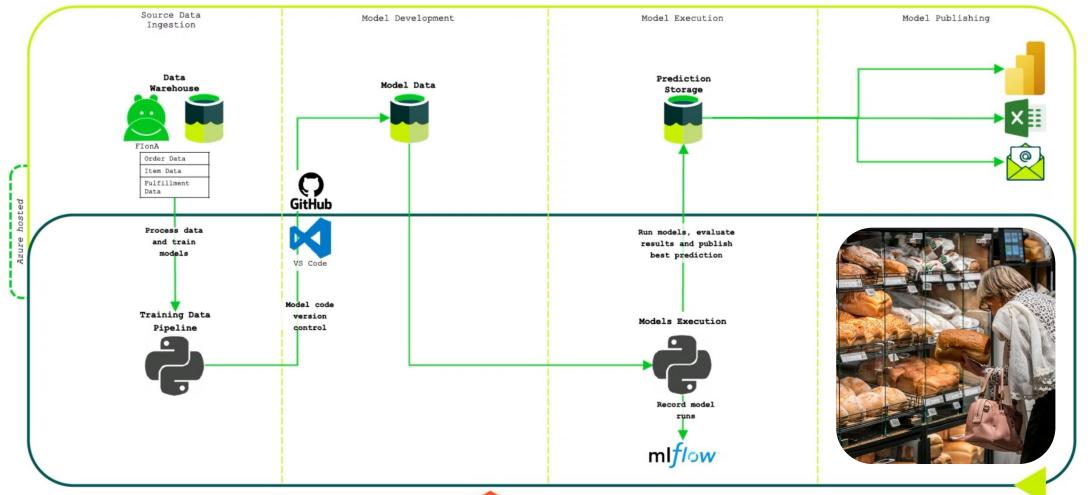

# **9097 accuracy in forecasts**

- Accuracy in more accurate slot availability and customer experience, as well as operational efficiency gains
- First year potential savings of 5% for this phase
- Leading to next phase of expansion